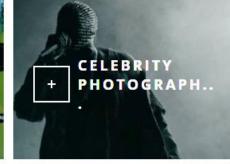

# Potential career paths...

Film, TV, video, radio and photography

IT, software and computer services ('creative tech')

Publishing

Museums, galleries and libraries

Music, performing and visual arts

Animation and VFX (visual effects)