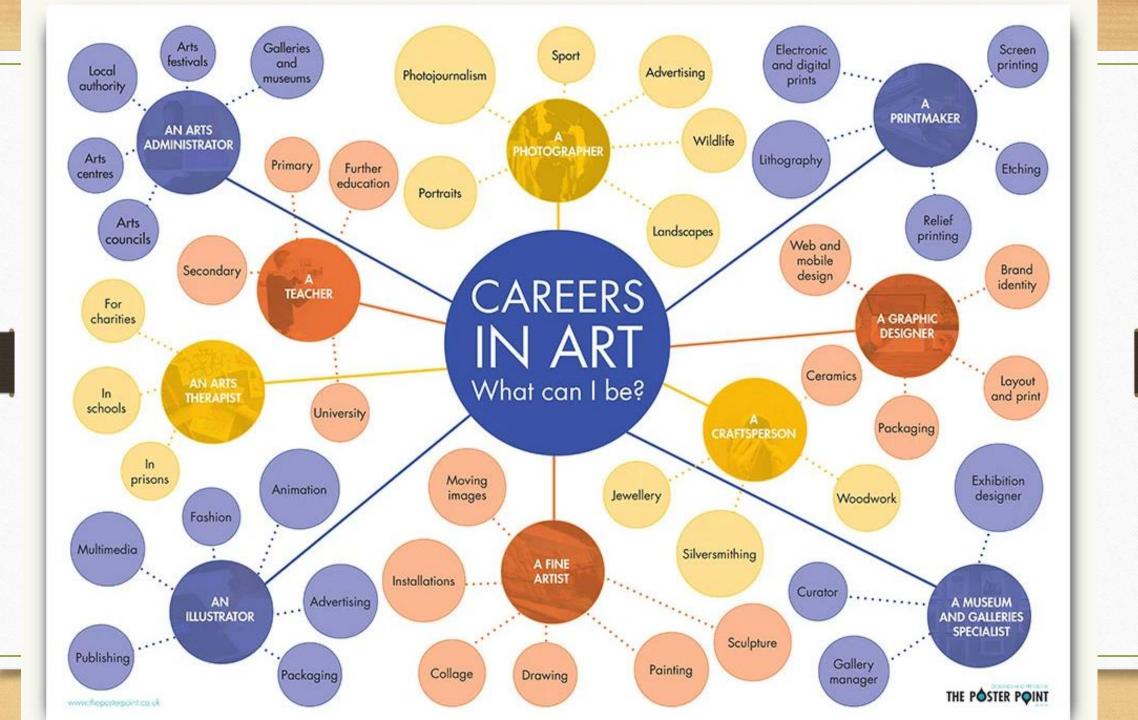

# Potential career paths...

Film, TV, video, radio and photography

IT, software and computer services ('creative tech')

Publishing

Museums, galleries and libraries

Music, performing and visual arts

Animation and VFX (visual effects)

Video games

Heritage

# Potential careers...